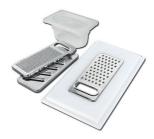

#### **OPTIONAL ACCESSORIES**

Cestello inox 8612 000

Graters kit with ring-holder and food collection tray

8159 101

\* only in combination with the accessory 8100 627

HDPE + Black Twin chopping board 8100 627