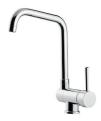

l radius              | Bowls with squared shapes with a modern design and an increased capacity, for a minimal aesthetics connected with an extreme practicity.                                                                    |

### **TECHNICAL DATA**







Cut out size — Dimensioni per foratura top

#### **OPTIONAL ACCESSORIES**



Cestello inox 8612 000



Graters kit with ring-holder and food collection tray

8159 101

\* only in combination with the accessory 8100 627



HDPE + Black Twin chopping board 8100 627



Stainless steel perforated tray

8151 000

\* only in combination with the accessory 8100 627



Stainless steel plate rack

8100 303

\* only in combination with the accessory 8100 627



White basket 8612 100



**White bowl** 8153 100



#### **RECOMMENDED PAIRINGS**



Mixer Tap Drop 8523 000



Mixer Tap NYC 8486 000

### **OPTIONAL AUTOMATIC WASTE FITTINGS**



Automatic waste fitting - PM 8407 113



Space automatic waste fitting - PA 8407 108



Space automatic waste fitting - PE 8407 109



Space Light automatic waste fitting
- PL
8407 117

Space Milano automatic waste fitting 8407 115



Space Push automatic waste fitting - PP

8407 116