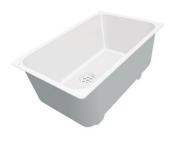

### Sink Serie 45

Kitchen Sinks Code: 3139 850

### **DETAILS**

| Edge/Installation Type | Undermount                                                      |
|------------------------|-----------------------------------------------------------------|
| Material               | AISI 304 stainless steel                                        |
| Texture                | Foster brushed                                                  |
| Base                   | 45 cm                                                           |
| Dimensions             | 480x430 mm                                                      |
| Standard fittings      | Fixing hooks, gasket, drain, overflow and siphon, boxed packing |
| Mixer holes            | No standard holes                                               |
| Built-in hole          | View technical data sheet                                       |
| Drainer                | No                                                              |

| Width                     | 43 cm                                                                                                                                                                                                       |
|---------------------------|-------------------------------------------------------------------------------------------------------------------------------------------------------------------------------------------------------------|
| Bowl dimension            | 450x400mm                                                                                                                                                                                                   |
| Number of bowls           | 1 bowl                                                                                                                                                                                                      |
| Waste fitting             | 3,5" drain                                                                                                                                                                                                  |
| FEATURES                  |                                                                                                                                                                                                             |
| Basket 3,5" waste fitting | The drain is equipped with a large 3.5" drain, with the practical basket cap that prevents the discharge of solid parts.                                                                                    |
| Deep bowls                | This bowls reach an important depth, over 20 cm, thanks to the advanced production technology, that can be offer great capiency and practicity in all the washing operations.                               |
| High thickness            | Imm thick steel. A significant thickness, which guarantees the maximum sturdiness and durability.                                                                                                           |
| Perimetral overflow       | The overflow is always a security on the Foster sinks that prevents the overflow of water in case of oversights. The perimeter drain solution improves aesthetics thanks to its square and essential shape. |
| Small radius              | Bowls with squared shapes with a modern design and an increased capacity, for a minimal aesthetics connected with an extreme practicity.                                                                    |