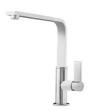

ls with squared shapes with a modern design and an increased capacity, for a minimal aesthetics connected with an extreme practicity.                                                                    |

### **TECHNICAL DATA**







Cut out size — Dimensioni per foratura top

#### **OPTIONAL ACCESSORIES**



Cestello inox 8612 000



Graters kit with ring-holder and food collection tray

8159 101

\* only in combination with the accessory 8100 627



HDPE + Black Twin chopping board 8100 627



Stainless steel perforated tray

8151 000

\* only in combination with the accessory 8100 627



Stainless steel plate rack

8100 303

\* only in combination with the accessory 8100 627



White basket 8612 100



**White bowl** 8153 100



#### **RECOMMENDED PAIRINGS**



Mixer Tap Drop 8523 000



Mixer Tap NYC 8486 000

### **OPTIONAL AUTOMATIC WASTE FITTINGS**



Automatic waste fitting - PM 8407 113



Space automatic waste fitting - PA 8407 108



Space automatic waste fitting - PE 8407 109



Space Light automatic waste fitting
- PL
8407 117

Space Milano automatic waste fitting 8407 115



Space Push automatic waste fitting - PP

8407 116