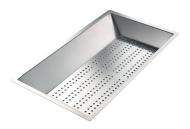

Stainless steel perforated tray

8151 000

\* only in combination with the accessory 8100 627

Stainless steel plate rack

8100 303

\* only in combination with the accessory 8100 627

White basket 8612 100

**White bowl** 8153 100