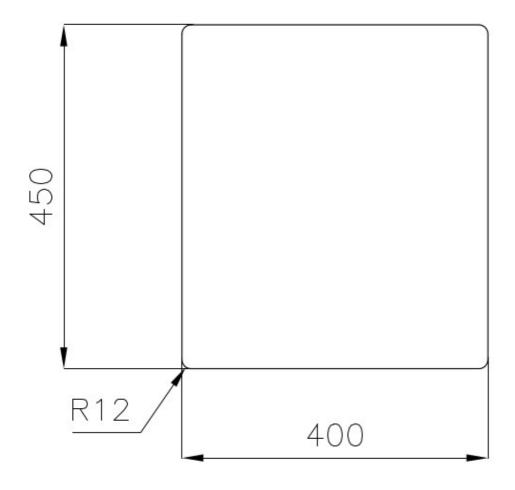

in all the washing operations.                               |
| High thickness            | Imm thick steel. A significant thickness, which guarantees the maximum sturdiness and durability.                                                                                                           |
| Perimetral overflow       | The overflow is always a security on the Foster sinks that prevents the overflow of water in case of oversights. The perimeter drain solution improves aesthetics thanks to its square and essential shape. |
| Small radius              | Bowls with squared shapes with a modern design and an increased capacity, for a minimal aesthetics connected with an extreme practicity.                                                                    |

### **TECHNICAL DATA**







Cut out size — Dimensioni per foratura top

#### **OPTIONAL ACCESSORIES**



Cestello inox 8612 000



Graters kit with ring-holder and food collection tray

8159 101

\* only in combination with the accessory 8100 627



HDPE + Black Twin chopping board 8100 627



Stainless steel perforated tray

8151 000

\* only in combination with the accessory 8100 627



Stainless steel plate rack

8100 303

\* only in combination with the accessory 8100 627



White basket 8612 100



**White bowl** 8153 100



#### **RECOMMENDED PAIRINGS**



Mixer Tap Drop 8523 000



Mixer Tap NYC 8486 000

### **OPTIONAL AUTOMATIC WASTE FITTINGS**



Automatic waste fitting - PM 8407 113



Space automatic waste fitting - PA 8407 108



Space automatic waste fitting - PE 8407 109



Space Light automatic wast