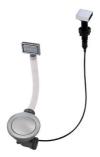

### **OPTIONAL AUTOMATIC WASTE FITTINGS**

Automatic waste fitting - PM 8407 113

Space automatic waste fitting - PA 8407 108

Space automatic waste fitting - PE 8407 109

Space Light automatic waste fitting
- PL
8407 117