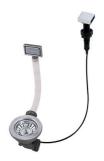

### **OPTIONAL AUTOMATIC WASTE FITTINGS**

Automatic waste fitting - PM 8407 113

Space automatic waste fitting - PA 8407 108

Space automatic waste fitting - PE 8407 109

Space Light automatic waste fitting
- PL
8407 117