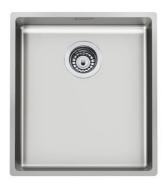

### Sink Serie 45

Kitchen Sinks Code: 3139 850

### **DETAILS**

| Edge/Installation Type | Undermount                                                      |
|------------------------|-----------------------------------------------------------------|
| Material               | AISI 304 stainless steel                                        |
| Texture                | Foster brushed                                                  |
| Base                   | 45 cm                                                           |
| Dimensions             | 480x430 mm                                                      |
| Standard fittings      | Fixing hooks, gasket, drain, overflow and siphon, boxed packing |
| Mixer holes            | No standard holes                                               |
| Built-in hole          | View technical data sheet                                       |
| Drainer                | No                                                              |

| Width                     | 43 cm                                                                                                                                                                                                       |
|---------------------------|-------------------------------------------------------------------------------------------------------------------------------------------------------------------------------------------------------------|
| Bowl dimension            | 450x400mm                                                                                                                                                                                                   |
| Number of bowls           | 1 bowl                                                                                                                                                                                                      |
| Waste fitting             | 3,5" drain                                                                                                                                                                                                  |
| FEATURES                  |                                                                                                                                                                                                             |
| Basket 3,5" waste fitting | The drain is equipped with a large 3.5" drain, with the practical basket cap that prevents the discharge of solid parts.                                                                                    |
| Deep bowls                | This bowls reach an important depth, over 20 cm, thanks to the advanced production technology, that can be offer great capiency and practicity in all the washing operations.                               |
| High thickness            | Imm thick steel. A significant thickness, which guarantees the maximum sturdiness and durability.                                                                                                           |
| Perimetral overflow       | The overflow is always a security on the Foster sinks that prevents the overflow of water in case of oversights. The perimeter drain solution improves aesthetics thanks to its square and essential shape. |
| Small radius              | Bowls with squared shapes with a modern design and an increased capacity, for a minimal aesthetics connected with an extreme practicity.                                                                    |