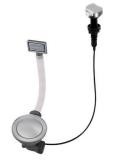

### **OPTIONAL AUTOMATIC WASTE FITTINGS**

Automatic waste fitting - PM 8407 113

Space automatic waste fitting - PA 8407 108

Space automatic waste fitting - PE 8407 109

Space Light automatic waste fitting
- PL
8407 117

Space Milano automatic waste fitting 8407 115

Space Push automatic waste fitting - PP

8407 116