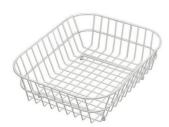

Stainless steel perforated tray

8151 000

\* only in combination with the accessory 8100 627

Stainless steel plate rack

8100 303

\* only in combination with the accessory 8100 627

White basket 8612 100

**White bowl** 8153 100