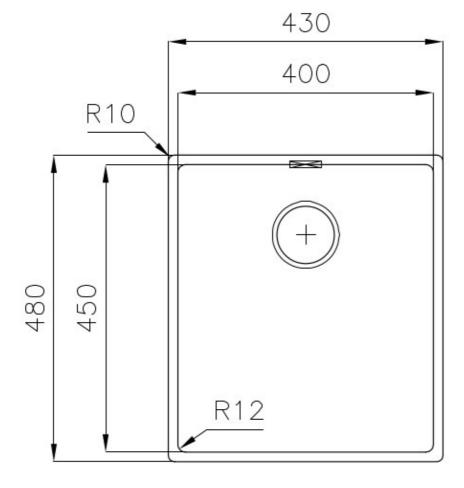

### **DETAILS**

| Edge/Installation Type | Undermount                                                      |
|------------------------|-----------------------------------------------------------------|
| Material               | AISI 304 stainless steel                                        |
| Texture                | Foster brushed                                                  |
| Base                   | 45 cm                                                           |
| Dimensions             | 480x430 mm                                                      |
| Standard fittings      | Fixing hooks, gasket, drain, overflow and siphon, boxed packing |
| Mixer holes            | No standard holes                                               |
| Built-in hole          | View technical data sheet                                       |
| Drainer                | No                                                              |

| Width                     | 43 cm                                                                                                                                                                                                       |
|---------------------------|-------------------------------------------------------------------------------------------------------------------------------------------------------------------------------------------------------------|
| Bowl dimension            | 450x400mm                                                                                                                                                                                                   |
| Number of bowls           | 1 bowl                                                                                                                                                                                                      |
| Waste fitting             | 3,5" drain                                                                                                                                                                                                  |
| FEATURES                  |                                                                                                                                                                                                             |
| Basket 3,5" waste fitting | The drain is equipped with a large 3.5" drain, with the practical basket cap that prevents the discharge of solid parts.                                                                                    |
| Deep bowls                | This bowls reach an important depth, over 20 cm, thanks to the advanced production technology, that can be offer great capiency and practicity in all the washing operations.                               |
| High thickness            | Imm thick steel. A significant thickness, which guarantees the maximum sturdiness and durability.                                                                                                           |
| Perimetral overflow       | The overflow is always a security on the Foster sinks that prevents the overflow of water in case of oversights. The perimeter drain solution improves aesthetics thanks to its square and essential shape. |
| Small radius              | Bowls with squared shapes with a modern design and an increased capacity, for a minimal aesthetics connected with an extreme practicity.                                                                    |