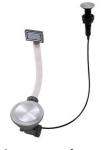

Space Milano automatic waste fitting 8407 115

Space Push automatic waste fitting - PP

8407 116