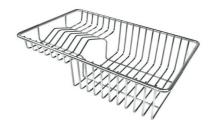

#### **OPTIONAL ACCESSORIES**

Cestello inox 8612 000

Graters kit with ring-holder and food collection tray

8159 101

\* only in combination with the accessory 8100 627

HDPE + Black Twin chopping board 8100 627

Stainless steel perforated tray

8151 000

\* only in combination with the accessory 8100 627

Stainless steel plate rack

8100 303

\* only in combination with the accessory 8100 627

White basket 8612 100

**White bowl** 8153 100