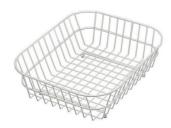

Stainless steel perforated tray

8151 000

\* only in combination with the accessory 8100 627

Stainless steel plate rack

8100 303

\* only in combination with the accessory 8100 627

White basket 8612 100

**White bowl** 8153 100